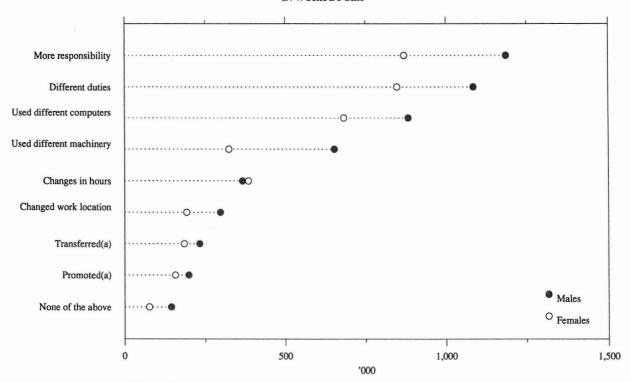

#### Changes in work

Of Australia's 6.3 million wage and salary earners in February 1993, some 4.9 million had worked with their current employer for 1 year or more. Almost all (96%) of these employees reported some change in their work in the last 12 months. The most commonly reported changes in work were 'more responsibility' (42%) and 'new, different or extra duties' (39%). Another 32 per cent had 'used different computer based equipment or packages'.

The proportions of employees reporting changes in these areas were highest for permanent full-time employees. For the changes mentioned above, the proportions of female permanent full-time employees who reported these changes were higher than for males in each category. Overall, more males than females reported these changes, due to the large number of male permanent full-time employees (Table 3, Diagram 1).

# DIAGRAM 1: EMPLOYEES WHO HAVE WORKED WITH THEIR CURRENT EMPLOYER FOR ONE YEAR OR MORE: ALL CHANGES IN WORK BY SEX

(a) Excludes 307,000 owner-managers who were not asked whether they had been promoted or transferred.

Source: Table 3