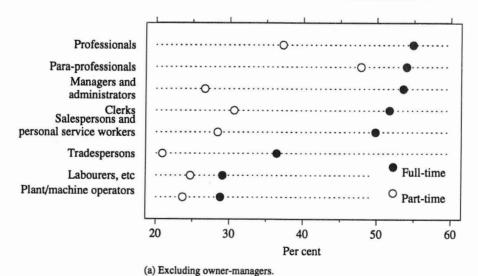

The occupations where performance appraisal was most likely to occur were 'Managers and administrators', 'Professionals' and 'Para-professionals' in which 53 per cent of employees had been formally appraised. By comparison, performance appraisal was least likely in the occupations of 'Plant and machine operators and drivers' (29%) and 'Labourers and related workers' (28%) (Table 5, Diagram 2).

# DIAGRAM 2: EMPLOYEES(a) WHO HAVE WORKED WITH THEIR CURRENT EMPLOYER FOR ONE YEAR OR MORE: PERCENTAGE FORMALLY APPRAISED BY OCCUPATION BY FULL-TIME/PART-TIME

Source: Table 5