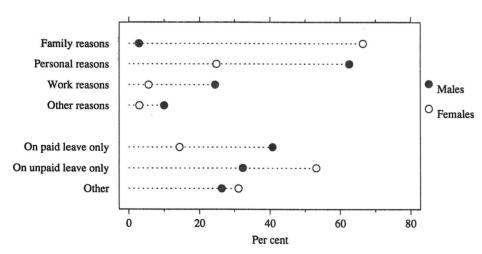

#### Breaks from work

An estimated 200,400 job-holders had had a break from work of 6 months or more while working with their current employer.

Some 25,100 males and 20,000 females were on paid leave throughout their most recent break, and in 78 per cent of these cases, the break from work had been between 6 months and 1 year. For 19,900 males and 73,800 females their break from work was on unpaid leave (Table 10, Diagram 3).

Of the 138,700 females who had had such a break from work, almost two-thirds gave childbirth/child care as the main reason for the most recent break from work. Some 34,600 females and 38,600 males gave other personal reasons as the main reason, of which the most common was 'travel, holiday' (15,300 females and 19,100 males).

For women who reported childbirth/child care as the main reason for the break from work, 58 per cent had been on unpaid leave throughout the break (Table 10).

Employees with children aged under 12 years Some 5.4 million employees had been with their current employer for 6 months or more and 1.5 million of these employees had children under 12 years of age (31% of male employees and 24% of female employees). Of these employees with children, 104,000 (7%) reported that they had had a break from work, of at least 6 months, while with their current employer. For females, 92 per cent had taken the break for family reasons. For those employees who did not have children under 12 years of age, 2 per cent had had a break from work while with their current employer (Table 8).

#### DIAGRAM 3: JOB-HOLDERS WHO HAVE HAD A BREAK FROM WORK OF SIX MONTHS OR MORE(a): MAIN REASON FOR MOST RECENT BREAK FROM WORK AND TYPE OF LEAVE BY SEX

(a) Excludes persons currently on a break from work.

Source: Table 10

TABLE 1. EMPLOYEES: SELECTED CHARACTERISTICS AND WHETHER FULL-TIME/PART-TIME OR PERMANENT/CASUAL EMPLOYEE IN CURRENT POSITION, FEBRUARY 1993—continued ('000)

|                                                                                  |                    |                | '000)<br>          |                                         |               |               |                                       |              |                |
|----------------------------------------------------------------------------------|--------------------|----------------|--------------------|-----------------------------------------|---------------|---------------|---------------------------------------|--------------|----------------|
|                                                                                  |                    | ull-time       |                    |                                         | art-time      |               |                                       | Total        | T-+-1          |
|                                                                                  | Permanent          | Casual         |                    | Permanent                               | Casual        | 1 otal        | Permanent                             | Casual       | Total          |
| 7 1 60 21                                                                        |                    | M              | ALES               |                                         |               |               |                                       |              |                |
| Length of time with current employer — Less than 1 year                          | 440.3              | 111.9          | 552.2              | 20.6                                    | 153.0         | 173.6         | 460.9                                 | 264.9        | 725.8          |
| Less than 3 months                                                               | 135.9              | 55.9           | 191.8              | 8.0                                     | 86.9          | 94.9          | 143.9                                 | 142.8        | 286.7          |
| 3 and under 6 months                                                             | 115.5              | 28.5           | 144.0              | 6.8                                     | 33.9          | 40.7          | 122.3                                 | 62.4         | 184.7          |
| 6 and under 12 months                                                            | 188.9              | 27.5           | 216.4              | 5.7                                     | 32.2          | 37.9          | 194.6                                 | 59.7         | 254.3          |
| 1 and under 2 years                                                              | 239.9              | 28.9           | 268.8              |                                         | 31.4          | 41.5          | 250.1                                 | 60.3         | 310.4          |
| 2 and under 3 years                                                              | 278.8              | 25.7           | 304.5              |                                         | 28.7          | 35.0          | 285.1                                 | 54.4<br>56.3 | 339.5<br>594.6 |
| 3 and under 5 years                                                              | 529.3              | 29.3           | 558.6              |                                         | 27.0          | 36.0<br>16.9  | 538.3<br>588.2                        | 50.3         | 638.3          |
| 5 and under 10 years<br>10 years or more                                         | 583.1<br>872.5     | 38.3<br>42.5   | 621.4<br>915.0     |                                         | 11.8<br>7.1   | 13.9          | 879.2                                 | 49.6         | 928.8          |
| 10 years of more                                                                 | 072.5              | 12.5           | 710.0              | • • • • • • • • • • • • • • • • • • • • |               |               |                                       |              |                |
| Length of time in current position —                                             | 4000               | 444.5          | 505.6              | 00.1                                    | 1547          | 176 0         | 642.9                                 | 269.4        | 912.4          |
| Less than 1 year                                                                 | 620.9              | 114.7          | 735.6              |                                         | 154.7<br>88.2 | 176.8<br>97.1 | 201.3                                 | 145.2        | 346.6          |
| Less than 3 months                                                               | 192.5<br>158.0     | 57.0<br>29.0   | 249.5<br>187.0     |                                         | 34.8          | 42.3          | 165.5                                 | 63.8         | 229.3          |
| 3 and under 6 months                                                             | 270.4              | 28.6           | 299.0              |                                         | 31.7          | 37.4          |                                       | 60.3         | 336.4          |
| 6 and under 12 months 1 and under 2 years                                        | 345.1              | 28.8           | 373.9              |                                         | 32.1          | 42.5          |                                       | 60.9         | 416.4          |
| 2 and under 3 years                                                              | 368.7              | 25.0           | 393.7              |                                         | 29.4          | 35.6          |                                       | 54.4         | 429.3          |
| 3 and under 5 years                                                              | 575.6              | 28.9           | 604.5              |                                         | 25.8          | 34.4          | 584.2                                 | 54.7         | 638.9          |
| 5 and under 10 years                                                             | 523.3              | 38.3           | 561.6              | 4.9                                     | 11.3          | 16.2          | 528.1                                 | 49.6         | 577.8          |
| 10 years or more                                                                 | 510.2              | 40.9           | 551.1              | 5.7                                     | 5.7           | 11.4          | 516.0                                 | 46.6         | 562.6          |
| Whether had any change in work with current employer in the last twelve months — |                    |                |                    |                                         |               |               |                                       |              |                |
| With current employer for one year or                                            | 2 502 6            | 1647           | 2 669 2            | 27 2                                    | 106.0         | 143.3         | 2,540.9                               | 270.7        | 2,811.6        |
| more                                                                             | 2,503.6<br>2,366.5 | 164.7<br>163.2 | 2,668.3<br>2,529.7 |                                         | 100.0         | 138.2         | · · · · · · · · · · · · · · · · · · · | 265.2        | 2,667.9        |
| Had some change in work  No change in work reported                              | 137.1              | *1.5           | 138.5              |                                         | 4.0           | 5.1           |                                       | 5.4          | 143.7          |
| With current employer for less than one                                          | 137.1              | 1.5            | 150.5              | ***                                     |               |               |                                       |              |                |
| year                                                                             | 440.3              | 111.9          | 552.2              | 20.6                                    | 153.0         | 173.6         | 460.9                                 | 264.9        | 725.8          |
|                                                                                  |                    |                |                    |                                         |               |               |                                       |              |                |
| Whether had a break from work of six months or more —                            |                    |                |                    |                                         |               |               |                                       |              |                |
| With current employer for six months or                                          |                    |                |                    |                                         |               |               |                                       |              |                |
| more                                                                             | 2,692.4            | 192.2          | 2,884.6            | 43.1                                    | 138.2         | 181.2         | 2,735.5                               | 330.4        | 3,065.9        |
| Had a break from work                                                            | 51.8               | 4.4            | 56.2               |                                         | *1.9          | *3.0          |                                       | 6.3          | 59.2           |
| Did not have a break from work                                                   | 2,633.3            | 187.6          | 2,820.9            | 42.0                                    | 135.6         | 177.5         | 2,675.2                               | 323.1        | 2,998.4        |
| Did not know                                                                     | 4.9                | *0.0           | 4.9                | *0.0                                    | *0.6          | *0.6          | 4.9                                   | *0.6         | 5.5            |
| Currently away from work                                                         | *2.5               | *0.2           | *2.7               | *0.0                                    | *0.1          | *0.1          | *2.5                                  | *0.3         | *2.8           |
| With current employer for less than six                                          |                    |                |                    |                                         | 1000          | 1055          | 266.2                                 | 205.2        | 471 5          |
| months                                                                           | 251.4              | 84.4           | 335.8              | 14.8                                    | 120.8         | 135.7         | 266.3                                 | 205.2        | 471.5          |
| Whether received more than one type of training within the last twelve months —  |                    |                |                    |                                         |               |               |                                       |              |                |
| Received training                                                                | 1,428.6            | 71.3           | 1,499.9            |                                         | 73.6          | 92.0          |                                       |              | 1,591.9        |
| Only one type of training received More than one type of training                | 1,034.8            | 61.8           | 1,096.6            | 14.3                                    | 66.4          | 80.7          | 1,049.1                               | 128.2        | 1,177.3        |
| received                                                                         | 393.8              | 9.5            | 403.3              | 4.1                                     | 7.3           | 11.4          | 397.9                                 | 16.7         | 414.6          |
| Did not receive training                                                         | 1,515.3            | 205.3          | 1,720.6            |                                         | 185.4         | 224.9         | 1,554.8                               | 390.7        | 1,945.4        |
| Whether had more than one period of employment with current employer—            |                    |                |                    |                                         |               |               |                                       |              |                |
| One period of employment                                                         | 2,671.2            | 238.0          | 2,909.2            | 49.2                                    | 202.4         | 251.6         | 2,720.4                               | 440.4        | 3,160.7        |
| More than one period of employment                                               | 272.7              | 38.6           | 311.3              |                                         | 56.7          | 65.4          |                                       | 95.2         | 376.6          |
| Whether had more than one position with                                          |                    |                |                    |                                         |               |               |                                       |              |                |
| current employer—                                                                |                    |                |                    |                                         |               |               |                                       |              | 000 000        |
| One position                                                                     | 2,058.7            | 263.3          | 2,322.0            |                                         | 241.0         | 291.0         | 100                                   | 504.4        |                |
| More than one position                                                           | 885.2              | 13.2           | 898.4              | 8.0                                     | 18.0          | 26.0          | 893.2                                 | 31.2         | 924.4          |
| Whether intend to stay with current employer for the next twelve months —        |                    |                |                    |                                         |               |               |                                       |              |                |
| Intend to stay                                                                   | 2,705.8            | 223.8          | 2,929.6            | 41.6                                    | 147.0         | 188.6         | 2,747.4                               | 370.8        | 3,118.3        |
| Do not intend to stay                                                            | 107.1              | 30.8           | 137.9              |                                         | 56.9          | 67.7          |                                       | 87.7         | 205.6          |
| Undecided, don't know                                                            | 130.9              | 22.0           | 152.9              |                                         | 55.0          | 60.5          | 136.4                                 | 77.0         | 213.4          |
|                                                                                  | No and distance of |                |                    |                                         |               |               |                                       |              | 2 525 2        |
| Total                                                                            | 2,943.9            | 276.6          | 3,220.4            | 57.9                                    | 259.0         | 316.9         | 3,001.8                               | 535.6        | 3,537.3        |
|                                                                                  |                    |                |                    |                                         |               |               |                                       |              |                |